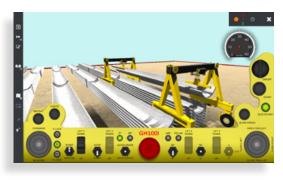

#### TYPES OF ROTATION

The following are the four types of rotation offered by our industrial solutions.

Download the app to get the full Augmented Reality experience. To activate it, please make sure your phone's camera points at the area within the grey rectangle.

iOS

STD

(4) **ELECTRONIC ROTATION.** Using slew drives and a PLC.

90°

Movement with the 2 front wheels using pistons.

0°: STD. Movement with the 2 front wheels.  $90\ensuremath{^\circ}$  : Lateral movement + steering with the right side wheels.

3 STD + MECHANICAL POLAR The unit rotates 360° on its own axis using pistons.

Polar: The unit rotates 360° on its own axis. ±45°: Movement in both diagonal directions. Inverted: Movement using the 2 back wheels.