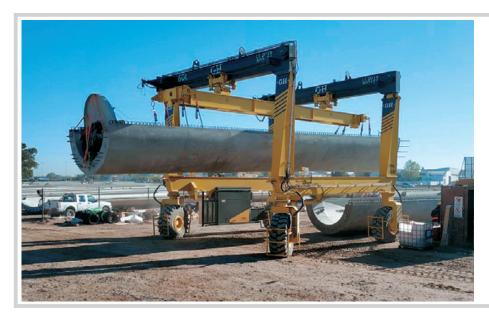

### RUBBER TIRE **GANTRIES**

Designed and manufactured to guarantee increased production in a wide range of sectors.

#### HEAVY-DUTY, ROBUST, AND RELIABLE

Adapted to production demand, as well as load lifting and handling process changes so that tasks are safe, easy, and profitable.

#### **GUARANTEED SAFETY AND ERGONOMICS**

with remote control including weight indicator, solid blow out and puncture resistant tires, emergency stop button, and remote control reset button.

**ENERGY EFFICIENT** with diesel engines using LED lights and cutting-edge acceleration according to standards.