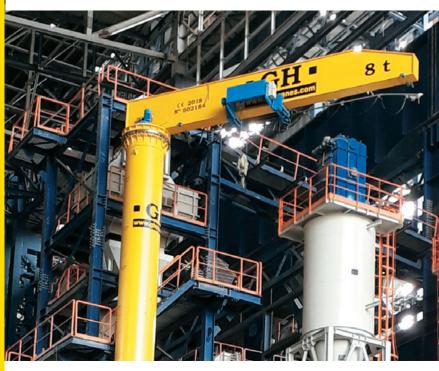

# INDUSTRIAL JIB CRANES

AN ESSENTIAL ALLY WHEN IT COMES TO MULTIPLYING YOUR PRODUCTION CAPACITIES, FACILITATING AND OPTIMIZING WORK IN SPECIFIC AREAS.

Designed to adapt to the specific lifting needs of each of our clients and their businesses.

#### TAILOR MADE

Six models sized according to your load and range needs.

#### BASIC CAPABILITIES

LIFTING CAPACITY: 2.5 t - 25 t

REACH:

UP TO 10 m

HEIGHT: **UP TO 15 m** 

ROTATION: 360°