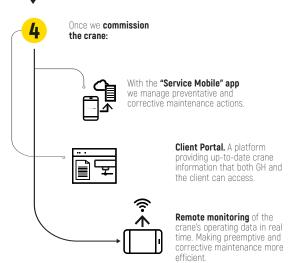

#### TYPES OF ROTATION

The following are the four types of rotation offered by our industrial solutions.

Download the app to get the full Augmented Reality experience. To activate it, please make sure your phone's camera points at the area within the grey rectangle.

iOS

STD

(4) **ELECTRONIC ROTATION.** Using slew drives and a PLC.

90°

Movement with the 2 front wheels using pistons.

0°: STD. Movement with the 2 front wheels.  $90\ensuremath{^\circ}$  : Lateral movement + steering with the right side wheels.

3 STD + MECHANICAL POLAR The unit rotates 360° on its own axis using pistons.

Polar: The unit rotates 360° on its own axis. ±45°: Movement in both diagonal directions. Inverted: Movement using the 2 back wheels.

**Scaled representation** of our clients' work options with our machines.

Metrology lab:
for piece dimension contro

Real-time monitoring
of manufacturing status.

Lasertracker.
Crane dimension control.

# COMMITTED TO EFFICIENT COMPREHENSIVE CLIENT MANAGEMENT

From the moment the proposal is created, the client becomes a key collaborator throughout our process.

Through a real simulation program designed exclusively by GH MOTION, the client can have a clear understanding of their machine as installed in its real-life location, showing all of its handling capabilities, obstacles to avoid inefficiencies, and aspects that optimize all advantages at its installation site.

### **QUALIFIED PROFESSIONALS**

An exceptional team of professionals with years of experience across a multitude of sectors is what makes our projects possible.

Our service is the result of the commitment we have earned from our clients, for whom we will continue to minimize downtime by acting before problems arise with preemptive and preventative maintenance backed by the latest 4.0 technology.