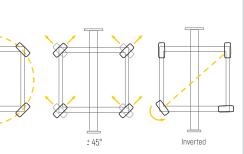

#### TYPES OF ROTATION

The following are the four types of rotation offered by our industrial solutions.

Download the app to get the full Augmented Reality experience. To activate it, please make sure your phone's camera points at the area within the grey rectangle.

iOS

STD

(4) **ELECTRONIC ROTATION.** Using slew drives and a PLC.

90°

Movement with the 2 front wheels using pistons.

0°: STD. Movement with the 2 front wheels.  $90\ensuremath{^\circ}$  : Lateral movement + steering with the right side wheels.

3 STD + MECHANICAL POLAR The unit rotates 360° on its own axis using pistons.

Polar: The unit rotates 360° on its own axis. ±45°: Movement in both diagonal directions. Inverted: Movement using the 2 back wheels.