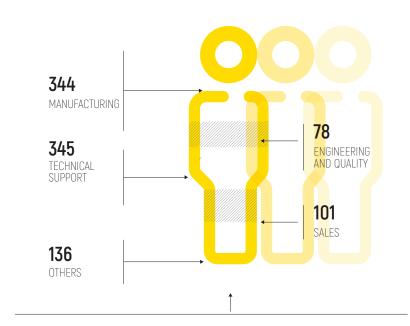

#### **HISTORY**

GH CRANES & COMPONENTS is a family company with more than 65 years of experience on the market, making it a global leader in the lifting sector (hoists, bridge cranes, boat hoists, transfer carts), operating around the world with more than 1000 employees. GH's headquarters are located in Spain, with 10 industrial plants distributed around the world in strategic markets.

# MORE THAN 65 YEARS ON THE LIFTING MARKET MEANS EXPERIENCE IS OUR KEY ASSET

10 MANUFACTURING PLANTS IN STRATEGIC MARKETS

DIRECT PRESENCE WITH OUR OWN BRANCHES IN 15 COUNTRIES

COMMERCIAL
PRESENCE IN MORE
THAN **70 COUNTRIES**WITH OUR LOCAL
COLLABORATORS