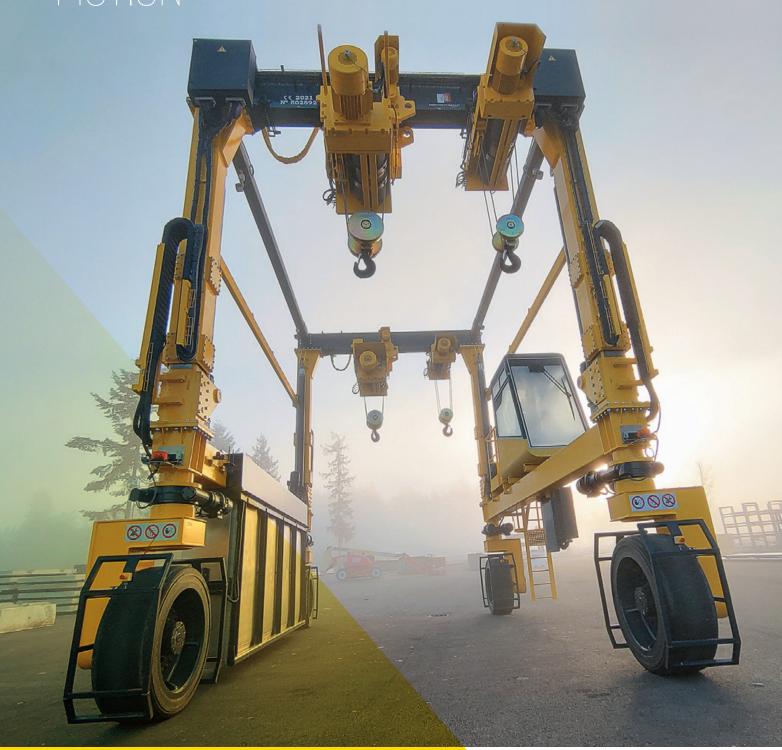

### RUBBER TIRE **GANTRIES**

Designed and manufactured to guarantee increased production in a wide range of sectors.

#### HEAVY-DUTY, ROBUST, AND RELIABLE

Adapted to production demand, as well as load lifting and handling process changes so that tasks are safe, easy, and profitable.

#### **GUARANTEED SAFETY AND ERGONOMICS**

with remote control including weight indicator, solid blow out and puncture resistant tires, emergency stop button, and remote control reset button.

**ENERGY EFFICIENT** with diesel engines using LED lights and cutting-edge acceleration according to standards.