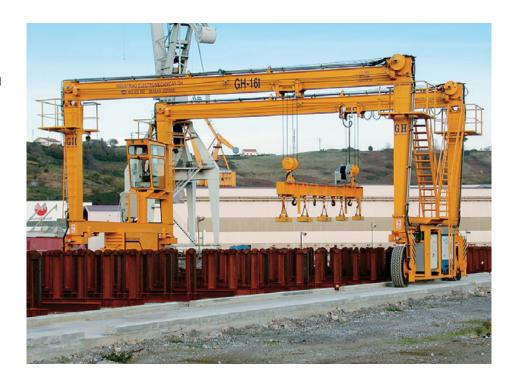

#### **SINGLE GIRDER**

#### **AVAILABLE SPREADERS:**

- · LONGITUDINAL SPREADER
- · TRANSVERSAL SPREADER
- · CLAMP

#### **DOUBLE GIRDER**

#### **AVAILABLE SPREADERS:**

- EQUALIZING SPREADER FOR SEGMENTS (8 POINTS)
- MAGNET BED
- · MULTI-HOOK
- · TELESCOPIC
- · MULTI-POSITION
- · MULTIPLE CLAMP