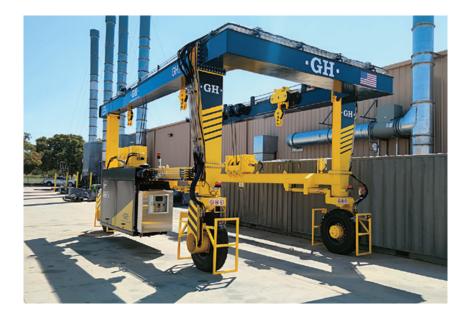

### RUBBER TIRE **GANTRIES**

Designed and manufactured to guarantee increased production in a wide range of sectors.

#### HEAVY-DUTY, ROBUST, AND RELIABLE

Adapted to production demand, as well as load lifting and handling process changes so that tasks are safe, easy, and profitable.

#### **GUARANTEED SAFETY AND ERGONOMICS**

with remote control including weight indicator, solid blow out and puncture resistant tires, emergency stop button, and remote control reset button.

**ENERGY EFFICIENT** with diesel engines using LED lights and cutting-edge acceleration according to standards.