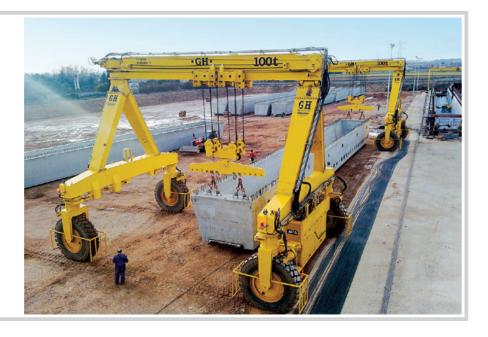

### RUBBER TIRE **GANTRIES**

Designed and manufactured to guarantee increased production in a wide range of sectors.

#### HEAVY-DUTY, ROBUST, AND RELIABLE

Adapted to production demand, as well as load lifting and handling process changes so that tasks are safe, easy, and profitable.

#### **GUARANTEED SAFETY AND ERGONOMICS**

with remote control including weight indicator, solid blow out and puncture resistant tires, emergency stop button, and remote control reset button.

**ENERGY EFFICIENT** with diesel engines using LED lights and cutting-edge acceleration according to standards.