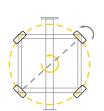

#### TYPES OF ROTATION

The following are the four types of rotation offered by our industrial solutions.

Download the app to get the full Augmented Reality experience. To activate it, please make sure your phone's camera points at the area within the grey rectangle.

3 STD + MECHANICAL POLAR The unit rotates 360° on its own axis using pistons.

Polar: The unit rotates 360° on its own axis. ±45°: Movement in both diagonal directions. Inverted: Movement using the 2 back wheels.