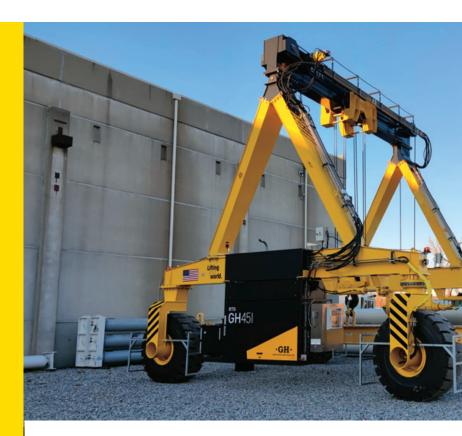

### RUBBER TIRE **GANTRIES**

Designed and manufactured to guarantee increased production in a wide range of sectors.

#### HEAVY-DUTY, ROBUST, AND RELIABLE

Adapted to production demand, as well as load lifting and handling process changes so that tasks are safe, easy, and profitable.

#### **GUARANTEED SAFETY AND ERGONOMICS**

with remote control including weight indicator, solid blow out and puncture resistant tires, emergency stop button, and remote control reset button.

**ENERGY EFFICIENT** with diesel engines using LED lights and cutting-edge acceleration according to standards.