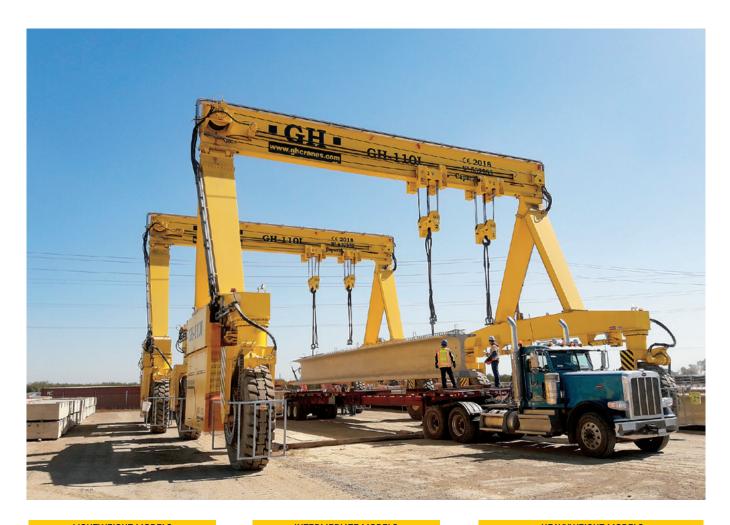

### RUBBER TIRE **GANTRIES**

Designed and manufactured to guarantee increased production in a wide range of sectors.

#### HEAVY-DUTY, ROBUST, AND RELIABLE

Adapted to production demand, as well as load lifting and handling process changes so that tasks are safe, easy, and profitable.

#### **GUARANTEED SAFETY AND ERGONOMICS**

with remote control including weight indicator, solid blow out and puncture resistant tires, emergency stop button, and remote control reset button.

**ENERGY EFFICIENT** with diesel engines using LED lights and cutting-edge acceleration according to standards.