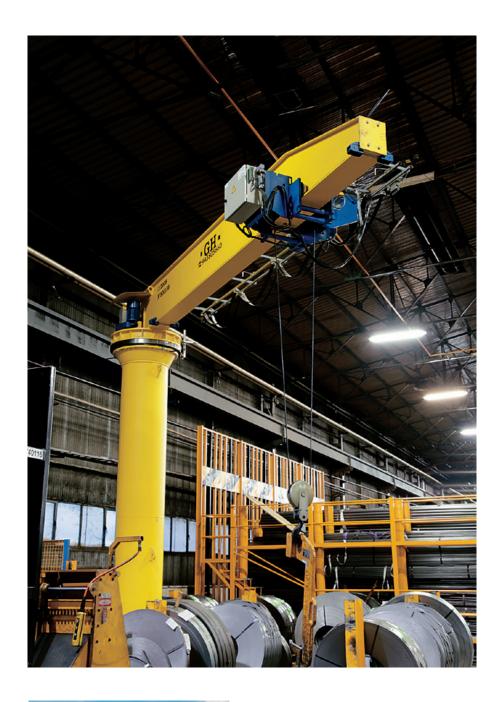

# INDUSTRIAL JIB CRANES

AN ESSENTIAL ALLY WHEN IT COMES TO MULTIPLYING YOUR PRODUCTION CAPACITIES, FACILITATING AND OPTIMIZING WORK IN SPECIFIC AREAS.

Designed to adapt to the specific lifting needs of each of our clients and their businesses.

#### TAILOR MADE

Six models sized according to your load and range needs.

#### PRODUCTIVITY AND PRECISION

- · Infinite 360° electronic rotation
- · Dual speed lifting and transfer for movements that are smooth and precise.
- · Variable speed drive for all movements.

#### RELIABLE DESIGN AND SOLID CONSTRUCTION

- $\cdot\,$  Easy to handle with a single button
- · Fast, direct access for effective maintenance.
- · Safety and manageability with the load limiter.

#### BASIC CAPABILITIES

LIFTING CAPACITY: 2.5 t - 25 t

REACH:

UP TO 10 m

HEIGHT: **UP TO 15 m** 

ROTATION: 360°